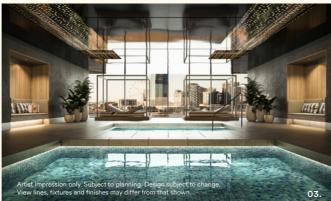

#### 03.

#### INDOOR POOL & SAUNA

Begin your day with an early morning sauna and swim in the 25-metre residents' pool, steam room and spa, and immerse yourself in the picturesque views.