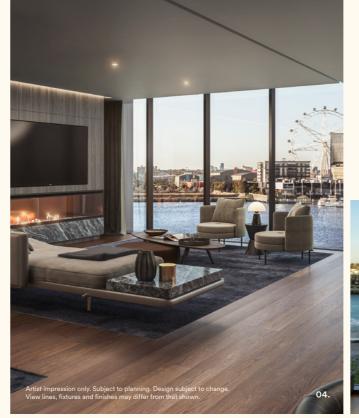

#### 04.

#### THE COLLINS ROOM

Gather in the stunning resident's lounge and dining area as you take in the view of Victoria Harbour, the spectacular backdrop for your private function.